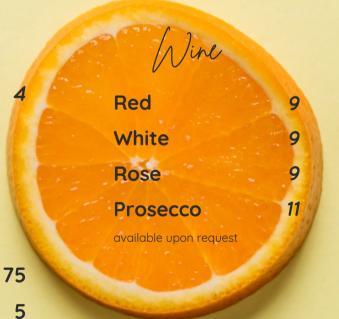

Rainbow
Cookies & Cream
Brownie Batter

\*Dippin' Dots service requires 1 attendant per 200 guests for 2hrs - additional \$150

5

4

Mon-Alcoholic