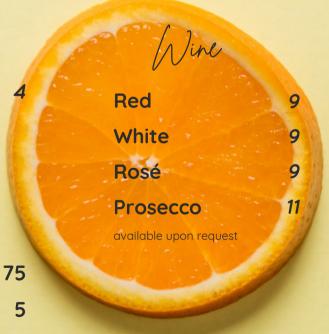

### **Coke Products:**

Coke

Diet

Sprite

Lemonade

**Aha Sparkling Water** 

Iced Tea

(servings of 25)

Dasani Canned Water 16oz

6

Smart Water 18oz

reusable aluminum bottle

Beer/Cider/Settzer

**Domestic Beer** 

**Craft Beer** 

**Hard Cider** 